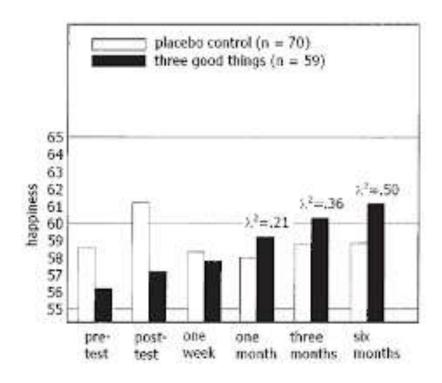

#### Data Supporting Gratitude

Seligman, et. al. 2005, American psychologist, 60(5), 410.

Think of people who have supported you in your life over the years and take a moment right now to be grateful for them.