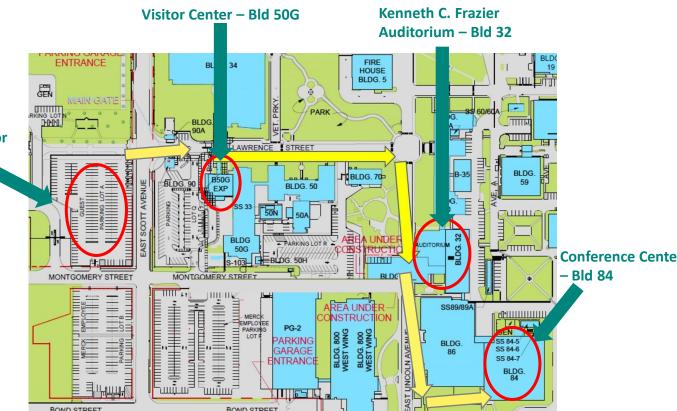

# Directions to Merck Rahway Site / Parking Information / Conference Center

Empowering Women in Organic Chemistry (EWOC) Conference June 20 (virtual) and 21 (in-person), 2024

To Visitor's Parking Lot [Lot A] (at Montgomery St. & E. Scott Ave.)

GPS address: <a href="https://maps.app.goo.gl/QkQ7X7xUEvGcTSrz7">https://maps.app.goo.gl/QkQ7X7xUEvGcTSrz7</a>

From St. George's Avenue (1.0 miles): Take Scott Ave. past the Main Gate. Turn right onto Montgomery St. and right into lot A.

Lot A - Visitor

- From Route 1/9 South (0.3 miles): Turn right onto Scott Ave. and continue for five blocks to Montgomery Street. Turn left onto Montgomery and right into lot A.
- From Route 1/9 North (0.4 miles): Follow sign for East Grand Avenue turn. From Grand, take first right (Patterson Street) onto Scott Avenue. Turn left onto Scott and continue for four blocks to Montgomery Street. Turn left onto Montgomery St. and right into lot A.

### **Visitor Center Check In**

### Empowering Women in Organic Chemistry (EWOC) Conference June 20 (virtual) and 21 (in-person), 2024

- From the parking lot, make your way to the Visitor Center and check-in with Security. There will be directional signs guiding you.
- ❖ A lanyard with your site credentials will be waiting for you upon check-in at the visitor center.
- ❖ There will be Merck staff available at the Visitor Center to assist with any questions and to escort groups of attendees to the conference location.
- ❖ Poster Presenters Your posters will be collected upon check-in, set up before the first session and taken down at the end of the second. You will be notified where to pick up your posters before the end of the day.