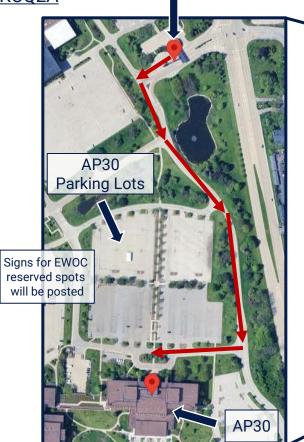

# Directions to Abbott Park, and Parking Information for AP30

I-94, Exit 13 IL-137/Buckley Rd

All visitors must enter via 1 N Waukegan Rd, Gate 1

Gate 1 GPS address: <a href="https://maps.app.goo.gl/FkBLyoJiPfMx7X4FAAP30">https://maps.app.goo.gl/FkBLyoJiPfMx7X4FAAP30</a> GPS address: <a href="https://maps.app.goo.gl/gxnfp3Nx1LzYKCQ2A">https://maps.app.goo.gl/gxnfp3Nx1LzYKCQ2A</a>

- Attendees arriving by car will be provided in advance with a flyer that MUST be placed on the dashboard before arriving.
- From I-94N: Take exit 13 for IL-137/Buckley Rd. Turn right (east) on Buckley Rd and proceed about ½ mile to Route 43 (Waukegan Rd). Turn right (south) onto Route 43, continue for ½ mile, and turn right at the second light onto Abbott Park Rd and proceed to Gate 1 (the big A!).
- From I-94S: Take exit 13 for IL-137/Buckley Rd. Turn left (east) on Buckley Rd. Proceed as described above.
- After passing through Gate 1, turn left and follow the signs for AP30 and reserved EWOC parking.
- Volunteers will be posted along the route from Gate 1 to AP30.

Abbott Park

Gate 1