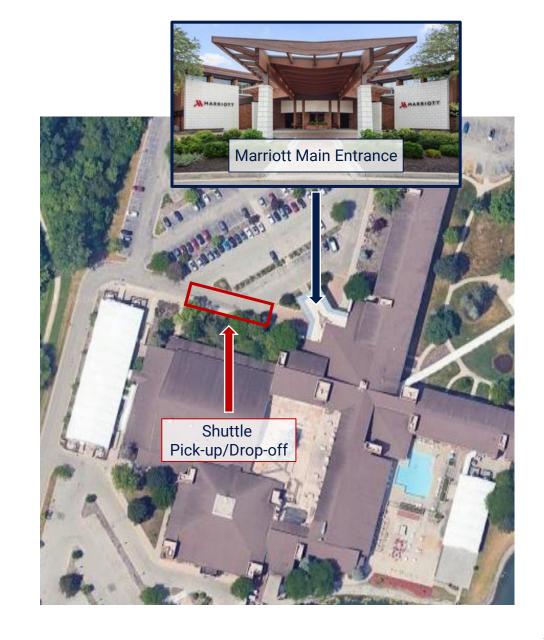

#### **Pick-up/Drop-off Location**

 When exiting the main entrance of the hotel, the shuttles will be to the left