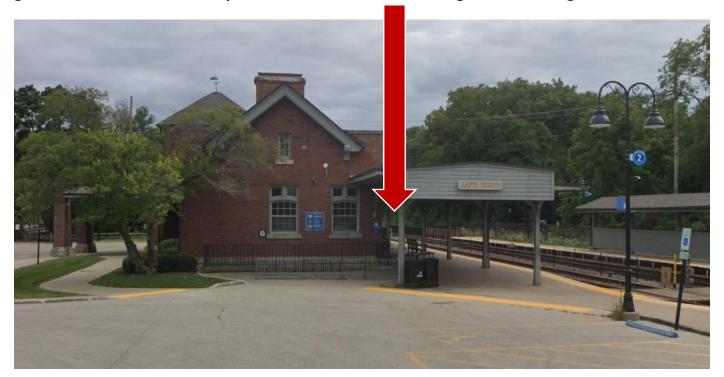

## Taking the Metra Train to Abbott Park

- Attendees should take the UP-N Line to the Lake Bluff Metra Station
  - To ensure an on-time arrival, please take the train that leaves from Ogilvie Station in Chicago at 6:32 AM and arrives at Lake Bluff at 7:30 AM.
- AbbVie volunteers will meet you at the train station and drive you to AP30.
  - o They will be waiting near the bike rack pictured below holding EWOC signs!