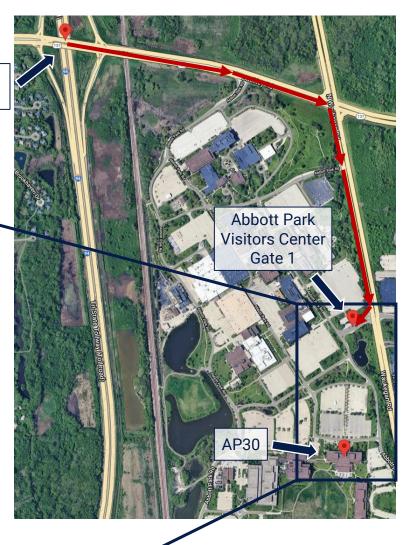

# Directions to Abbott Park, and Parking Information for AP30

I-94, Exit 13 IL-137/Buckley Rd

All visitors must enter via 1 N Waukegan Rd, Gate 1

Gate 1 GPS address: <a href="https://maps.app.goo.gl/FkBLyoJiPfMx7X4FAAP30">https://maps.app.goo.gl/FkBLyoJiPfMx7X4FAAP30</a> GPS address: <a href="https://maps.app.goo.gl/gxnfp3Nx1LzYKCQ2A">https://maps.app.goo.gl/gxnfp3Nx1LzYKCQ2A</a>

- Attendees arriving by car will be provided in advance with a flyer that MUST be placed on the dashboard before arriving.
- From I-94N: Take exit 13 for IL-137/Buckley Rd. Turn right (east) on Buckley Rd and proceed about ½ mile to Route 43 (Waukegan Rd). Turn right (south) onto Route 43, continue for ½ mile, and turn right at the second light onto Abbott Park Rd and proceed to Gate 1 (the big A!).
- From I-94S: Take exit 13 for IL-137/Buckley Rd. Turn left (east) on Buckley Rd. Proceed as described above.
- After passing through Gate 1, turn left and follow the signs for AP30 and reserved EWOC parking.
- Volunteers will be posted along the route from Gate 1 to AP30.

Abbott Park

Gate 1